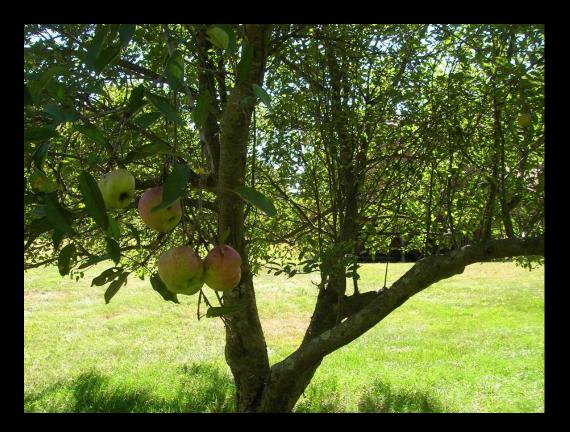

#### The Friends say:

<sup>8:5</sup> Who is this coming up from the wilderness Leaning on her beloved?

Beneath the apple tree I awakened you; There your mother was in labor with you, There she was in labor and gave you birth.

8:5 Beneath the apple tree I awakened you